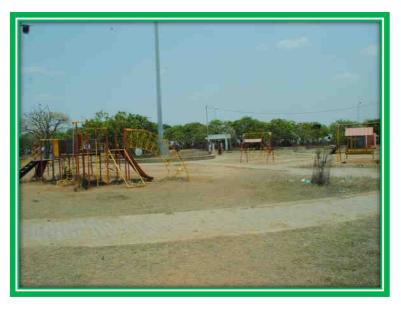

| Year of SAAP     | 2015-16                            |
|------------------|------------------------------------|
| Name of the Park | State Bank Colony Park - Completed |
| Project Cost     | Rs. I.37Cr                         |
| Area (Sq.m)      | 2200 Sq.m.                         |