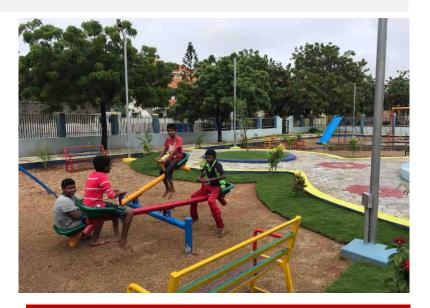

**Children Play Area** 

Aerial View of Park

**Entrance View** 

| Year of SAAP     | 2016-17                          |
|------------------|----------------------------------|
| Name of the Park | Rajagopal Nagar Park - Completed |
| Project Cost     | Rs. 0.46 Cr                      |
| Area (Sq.m)      | 1925 Sq.m.                       |
|                  |                                  |