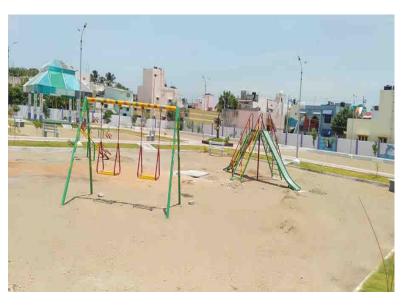

**Children Play Area** 

Aerial View of Park

**Entrance View** 

| Year of SAAP     | 2016-17                          |
|------------------|----------------------------------|
| Name of the Park | Rajagopal Nagar Park - Completed |
| Project Cost     | Rs. 0.46 Cr                      |
| Area (Sq.m)      | 1925 Sq.m.                       |
|                  |                                  |