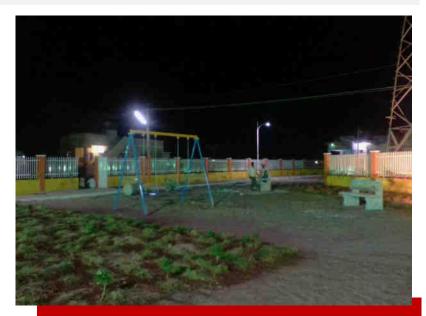

**Children Play Area** 

Aerial View of Park

**Entrance View** 

| Year of SAAP     | 2016-17                          |
|------------------|----------------------------------|
| Name of the Park | Rajagopal Nagar Park - Completed |
| Project Cost     | Rs. 0.46 Cr                      |
| Area (Sq.m)      | 1925 Sq.m.                       |
|                  |                                  |