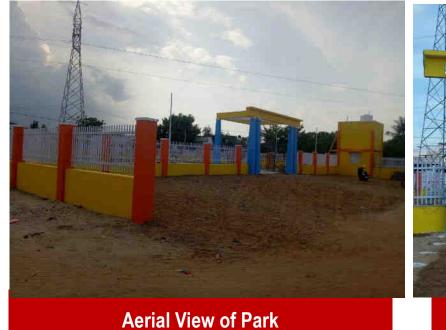

**Aerial View of Park** 

**Entrance View** 

| Year of SAAP     |  |
|------------------|--|
| Name of the Park |  |
| Project Cost     |  |
| Area (Sq.m)      |  |

2015-16 Kakkan Park - Completed Rs. 0.62 Cr 2262 Sq.m.