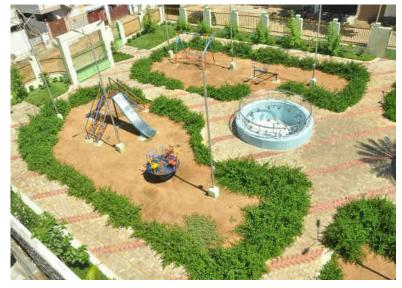

**Aerial View of Park** 

**Entrance View** 

| Year of SAAP     | 2016-17                         |
|------------------|---------------------------------|
| Name of the Park | S.K.S.R.Colony Park - Completed |
| Project Cost     | Rs. 0.32 Cr                     |
| Area (Sq.m)      | 850 Sq.m.                       |