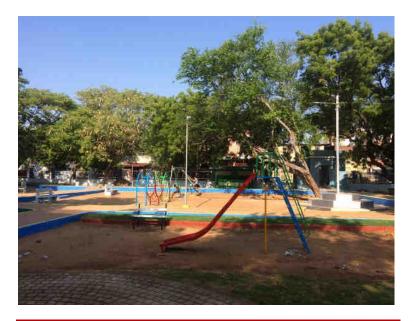

**Children Play Area** 

Aerial View of Park

**Entrance View** 

| Year of SAAP     | 2016-17                          |
|------------------|----------------------------------|
| Name of the Park | Rajagopal Nagar Park - Completed |
| Project Cost     | Rs. 0.46 Cr                      |
| Area (Sq.m)      | 1925 Sq.m.                       |
|                  |                                  |