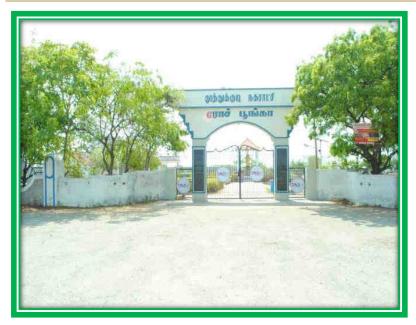

**Aerial View of Park** 

**Entrance View** 

| Year of SAAP     |  |
|------------------|--|
| Name of the Park |  |
| Project Cost     |  |
| Area (Sq.m)      |  |

2015-16 Kakkan Park - Completed Rs. 0.62 Cr 2262 Sq.m.

**Aerial View of Park** 

**Entrance View** 

| Year of SAAP     | 2016-17                         |
|------------------|---------------------------------|
| Name of the Park | S.K.S.R.Colony Park - Completed |
| Project Cost     | Rs. 0.32 Cr                     |
| Area (Sq.m)      | 850 Sq.m.                       |

**Aerial View of Park** 

**Entrance View** 

| Year of SAAP     | 2016-17                          |
|------------------|----------------------------------|
| Name of the Park | Nigilesan Nagar Park - Completed |
| Project Cost     | Rs. 0.41 Cr                      |
| Area (Sq.m)      | 2388 Sq.m.                       |

diànàn unsaint de diantir pat una

**Entrance View** 

| Year of SAAP     | 2016-17                                 |
|------------------|-----------------------------------------|
| Name of the Park | Gangaparameswari Nagar Park - Completed |
| Project Cost     | Rs. 0.97 Cr                             |
| Area (Sq.m)      | 2388 Sq.m.                              |

**Aerial View of Park** 

**Entrance View** 

| Year of SAAP     |  |
|------------------|--|
| Name of the Park |  |
| Project Cost     |  |
| Area (Sg.m)      |  |

2017-18 Pullthottam Park (Lions Town) - Completed Rs. 1.163.Cr 6340 Sq.m.