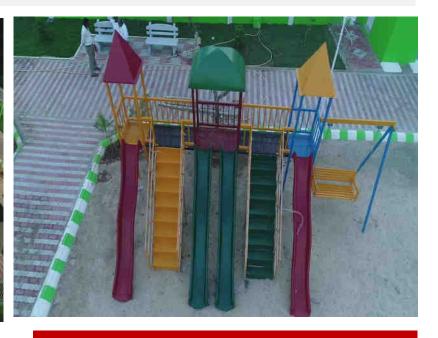

**Children Play Area** 

Aerial View of Park

**Entrance View** 

| Year of SAAP     | 2016-17                          |
|------------------|----------------------------------|
| Name of the Park | Rajagopal Nagar Park - Completed |
| Project Cost     | Rs. 0.46 Cr                      |
| Area (Sq.m)      | 1925 Sq.m.                       |
|                  |                                  |