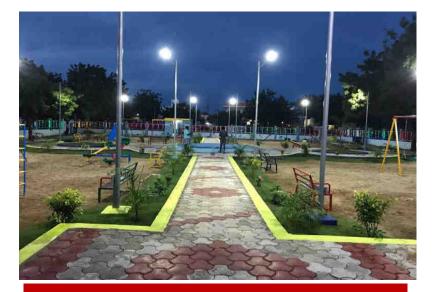

**Children Play Area** 

Aerial View of Park

**Entrance View** 

| Year of SAAP     | 2016-17                          |
|------------------|----------------------------------|
| Name of the Park | Rajagopal Nagar Park - Completed |
| Project Cost     | Rs. 0.46 Cr                      |
| Area (Sq.m)      | 1925 Sq.m.                       |
|                  |                                  |