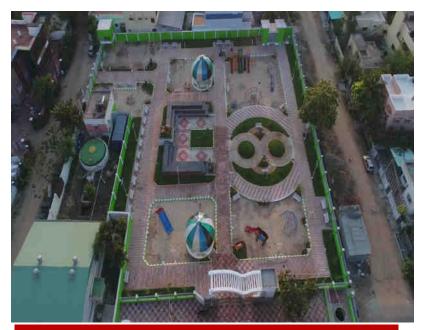

| Year of SAAP     | 2015-16                            |
|------------------|------------------------------------|
| Name of the Park | State Bank Colony Park - Completed |
| Project Cost     | Rs. I.37Cr                         |
| Area (Sq.m)      | 2200 Sq.m.                         |