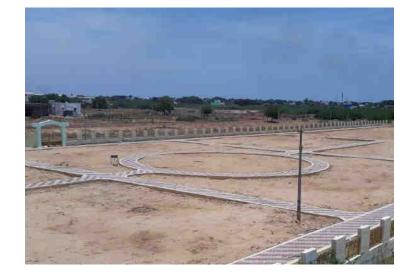

**Aerial View of Park** 

**Entrance View** 

| Year of SAAP     | 2016-17                          |
|------------------|----------------------------------|
| Name of the Park | Nigilesan Nagar Park - Completed |
| Project Cost     | Rs. 0.41 Cr                      |
| Area (Sq.m)      | 2388 Sq.m.                       |