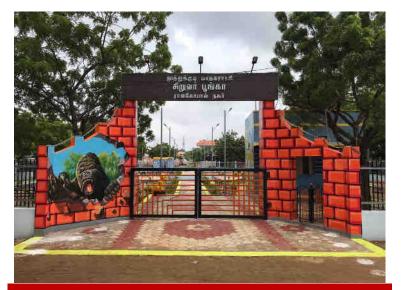

**Children Play Area** 

Aerial View of Park

**Entrance View** 

| Year of SAAP     | 2016-17                          |
|------------------|----------------------------------|
| Name of the Park | Rajagopal Nagar Park - Completed |
| Project Cost     | Rs. 0.46 Cr                      |
| Area (Sq.m)      | 1925 Sq.m.                       |
|                  |                                  |