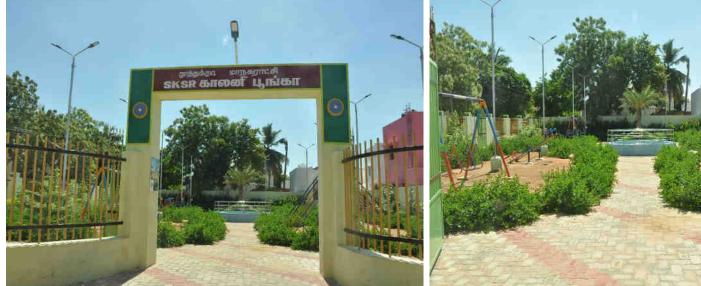

**Aerial View of Park** 

**Entrance View** 

| Year of SAAP     | 2016-17                         |
|------------------|---------------------------------|
| Name of the Park | S.K.S.R.Colony Park - Completed |
| Project Cost     | Rs. 0.32 Cr                     |
| Area (Sq.m)      | 850 Sq.m.                       |