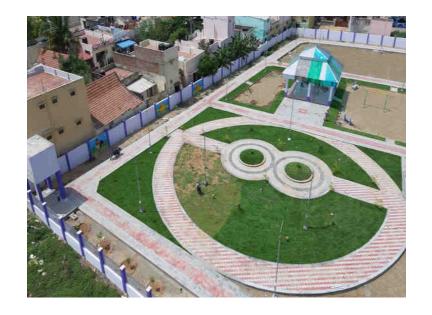

**Children Play Area** 

Aerial View of Park

**Entrance View** 

| Year of SAAP     | 2016-17                          |
|------------------|----------------------------------|
| Name of the Park | Rajagopal Nagar Park - Completed |
| Project Cost     | Rs. 0.46 Cr                      |
| Area (Sq.m)      | 1925 Sq.m.                       |
|                  |                                  |