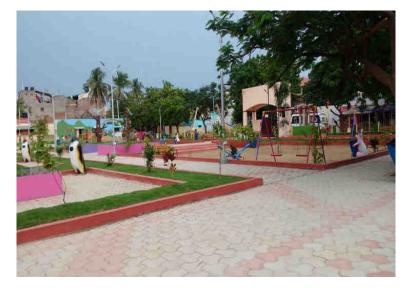

| Year of SAAP     | 2015-16                            |
|------------------|------------------------------------|
| Name of the Park | State Bank Colony Park - Completed |
| Project Cost     | Rs. I.37Cr                         |
| Area (Sq.m)      | 2200 Sq.m.                         |