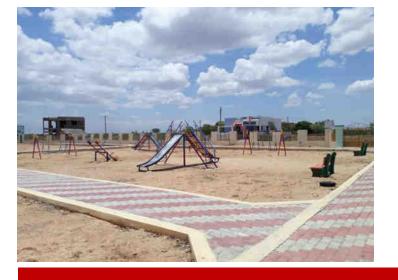

**Aerial View of Park** 

**Entrance View** 

| Year of SAAP     |  |
|------------------|--|
| Name of the Park |  |
| Project Cost     |  |
| Area (Sg.m)      |  |

2017-18 Pullthottam Park (Lions Town) - Completed Rs. 1.163.Cr 6340 Sq.m.