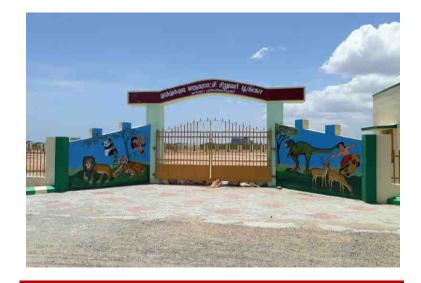

diànàn unsaint de diantir pat una

**Entrance View** 

| Year of SAAP     | 2016-17                                 |
|------------------|-----------------------------------------|
| Name of the Park | Gangaparameswari Nagar Park - Completed |
| Project Cost     | Rs. 0.97 Cr                             |
| Area (Sq.m)      | 2388 Sq.m.                              |