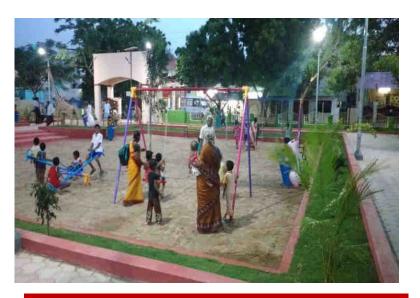

**Aerial View of Park** 

**Entrance View** 

| Year of SAAP     | 2016-17                         |
|------------------|---------------------------------|
| Name of the Park | S.K.S.R.Colony Park - Completed |
| Project Cost     | Rs. 0.32 Cr                     |
| Area (Sq.m)      | 850 Sq.m.                       |